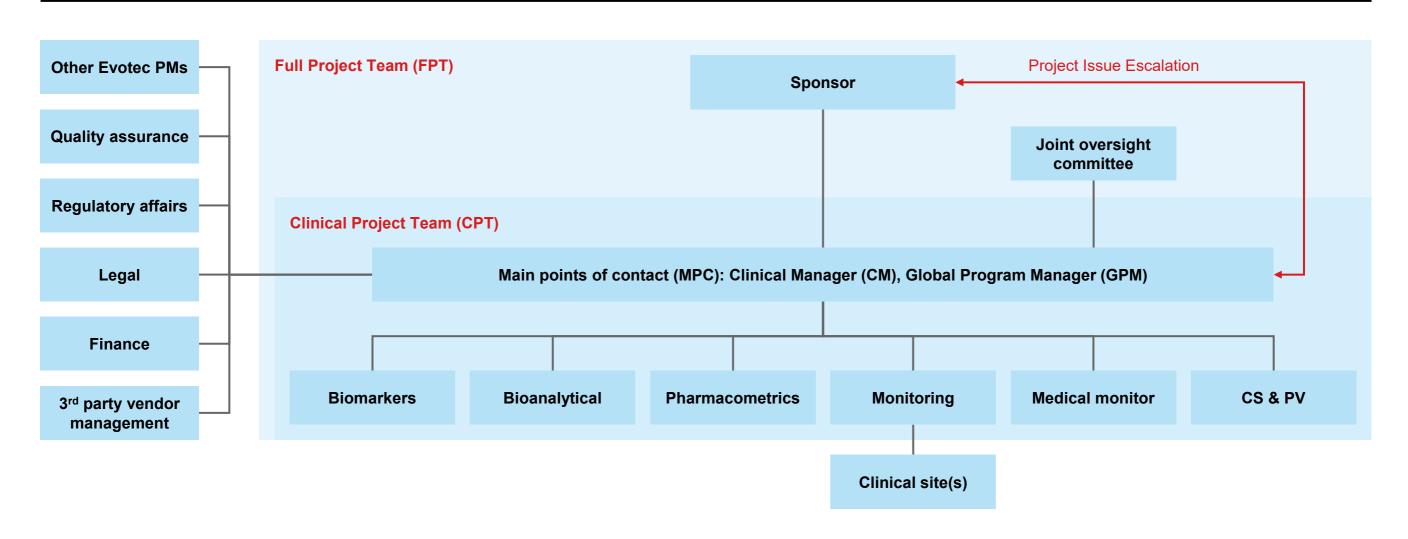

## **Evotec Clinical Project Team Structure**

Cross-functional core team with internal oversight: Clear communication and escalation path